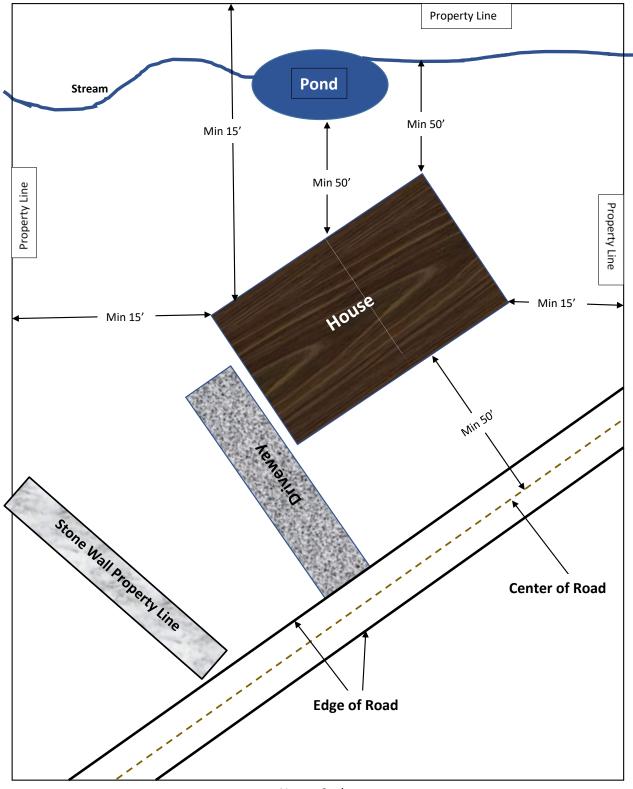

# **Standard Setback Requirements**

- 1. 50' (Fifty Feet) from the center of the road
- 2. 15' (Fifteen Feet) from side/back of property lines
- 3. 50' (Fifty Feet) from the nearest banks of perennial rivers, lakes or streams

### **Setbacks may vary in some Zoning Districts**