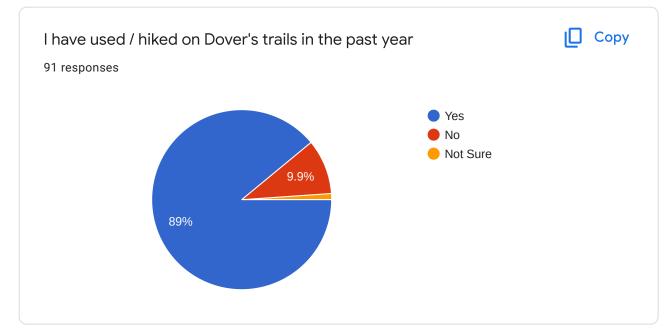

|  |
| Gardening                                                |                                                                                         |  |
| Snowboarding                                             |                                                                                         |  |
| Mount Snow                                               |                                                                                         |  |
| Is Economic Development important?<br>95 responses       | [] Сору                                                                                 |  |
| 76.8%<br>9.5%<br>13.7%                                   | <ul> <li>Not Important</li> <li>Moderately Important</li> <li>Very Important</li> </ul> |  |

1









































This content is neither created nor endorsed by Google. Report Abuse - Terms of Service - Privacy Policy

Google Forms