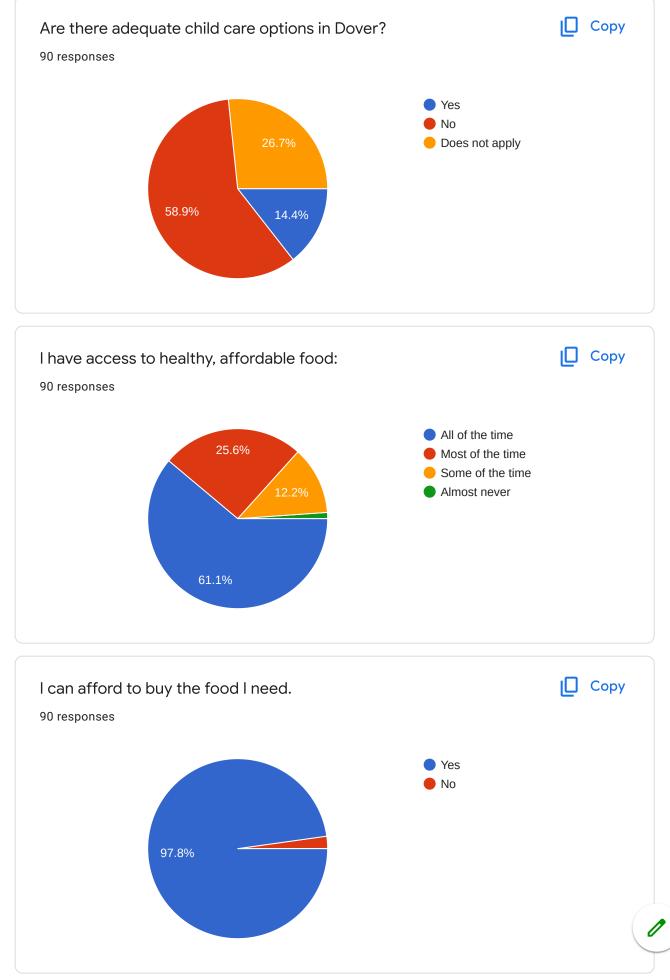

rdening                                                |                                                                                         |  |
| Snowboarding                                             |                                                                                         |  |
| Mount Snow                                               |                                                                                         |  |
| Is Economic Development important?<br>95 responses       | [] Сору                                                                                 |  |
| 76.8%<br>9.5%<br>13.7%                                   | <ul> <li>Not Important</li> <li>Moderately Important</li> <li>Very Important</li> </ul> |  |

1









































This content is neither created nor endorsed by Google. Report Abuse - Terms of Service - Privacy Policy

Google Forms