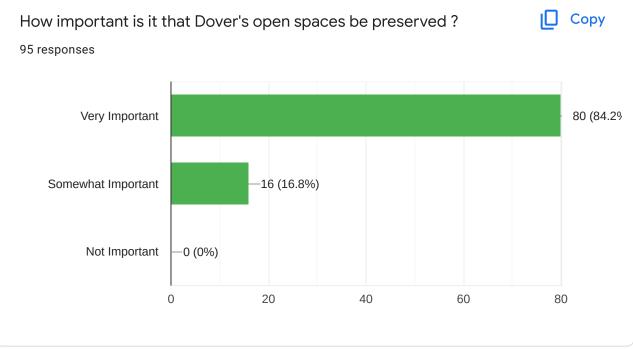

|  |
| Gardening                                                |                                                                                         |  |
| Snowboarding                                             |                                                                                         |  |
| Mount Snow                                               |                                                                                         |  |
| Is Economic Development important?<br>95 responses       | [] Сору                                                                                 |  |
| 76.8%<br>9.5%<br>13.7%                                   | <ul> <li>Not Important</li> <li>Moderately Important</li> <li>Very Important</li> </ul> |  |

1









































This content is neither created nor endorsed by Google. Report Abuse - Terms of Service - Privacy Policy

Google Forms