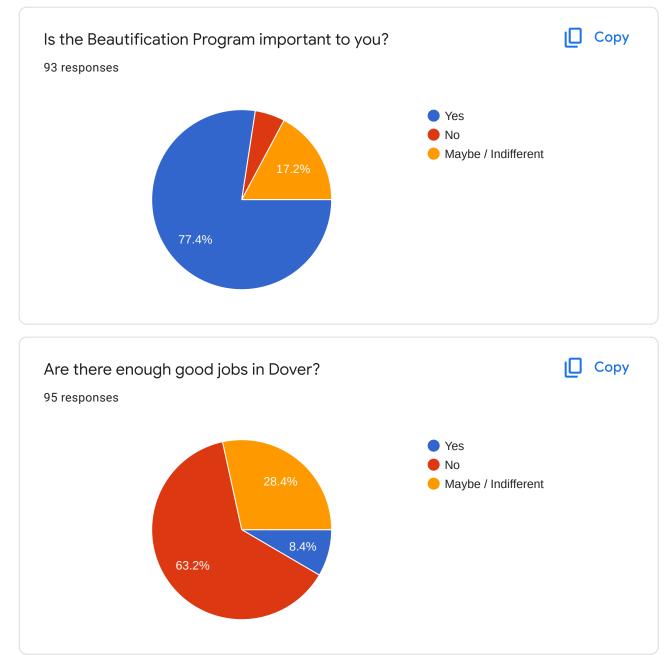

| What is your favorite activity in Dover?<br>85 responses |                                                                                         |  |
|----------------------------------------------------------|-----------------------------------------------------------------------------------------|--|
| Skiing                                                   |                                                                                         |  |
| Hiking                                                   |                                                                                         |  |
| hunting                                                  |                                                                                         |  |
| Going to the lake<br>Live Music                          |                                                                                         |  |
|                                                          |                                                                                         |  |
| Gardening                                                |                                                                                         |  |
| Snowboarding                                             |                                                                                         |  |
| Mount Snow                                               |                                                                                         |  |
| Is Economic Development important?<br>95 responses       | [] Сору                                                                                 |  |
| 76.8%<br>9.5%<br>13.7%                                   | <ul> <li>Not Important</li> <li>Moderately Important</li> <li>Very Important</li> </ul> |  |