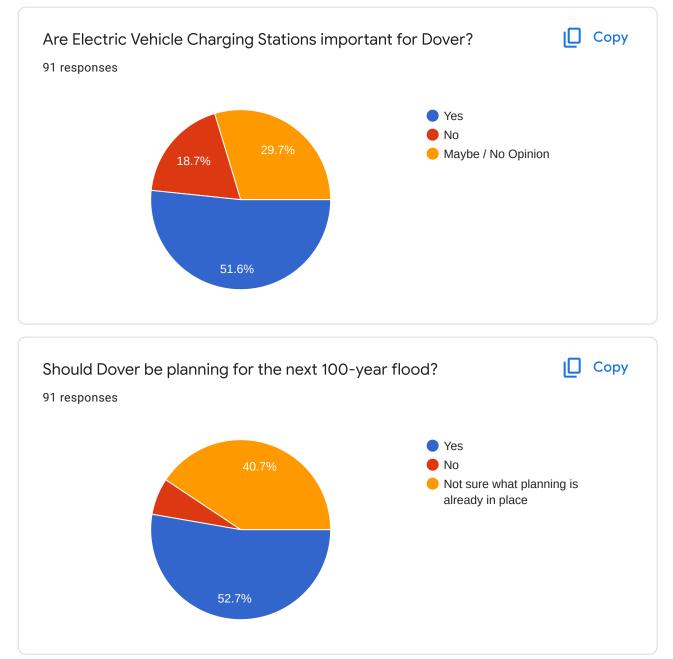

| What is your favorite activity in Dover?<br>85 responses |                                                                                         |  |
|----------------------------------------------------------|-----------------------------------------------------------------------------------------|--|
| Skiing                                                   |                                                                                         |  |
| Hiking                                                   |                                                                                         |  |
| hunting                                                  |                                                                                         |  |
| Going to the lake<br>Live Music                          |                                                                                         |  |
|                                                          |                                                                                         |  |
| Gardening                                                |                                                                                         |  |
| Snowboarding                                             |                                                                                         |  |
| Mount Snow                                               |                                                                                         |  |
| Is Economic Development important?<br>95 responses       | [] Сору                                                                                 |  |
| 76.8%<br>9.5%<br>13.7%                                   | <ul> <li>Not Important</li> <li>Moderately Important</li> <li>Very Important</li> </ul> |  |