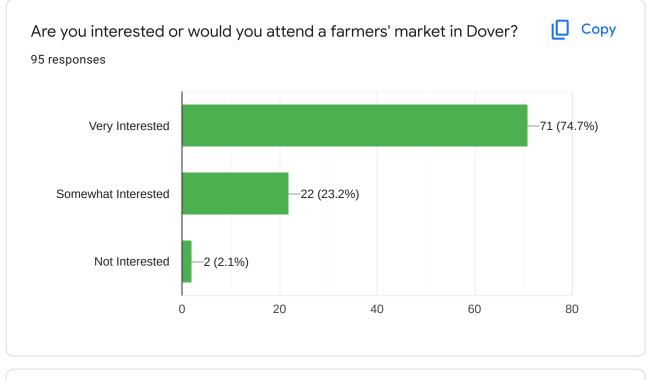

|  |
| Gardening                                                |                                                                                         |  |
| Snowboarding                                             |                                                                                         |  |
| Mount Snow                                               |                                                                                         |  |
| Is Economic Development important?<br>95 responses       | [] Сору                                                                                 |  |
| 76.8%<br>9.5%<br>13.7%                                   | <ul> <li>Not Important</li> <li>Moderately Important</li> <li>Very Important</li> </ul> |  |

1









































This content is neither created nor endorsed by Google. Report Abuse - Terms of Service - Privacy Policy

Google Forms