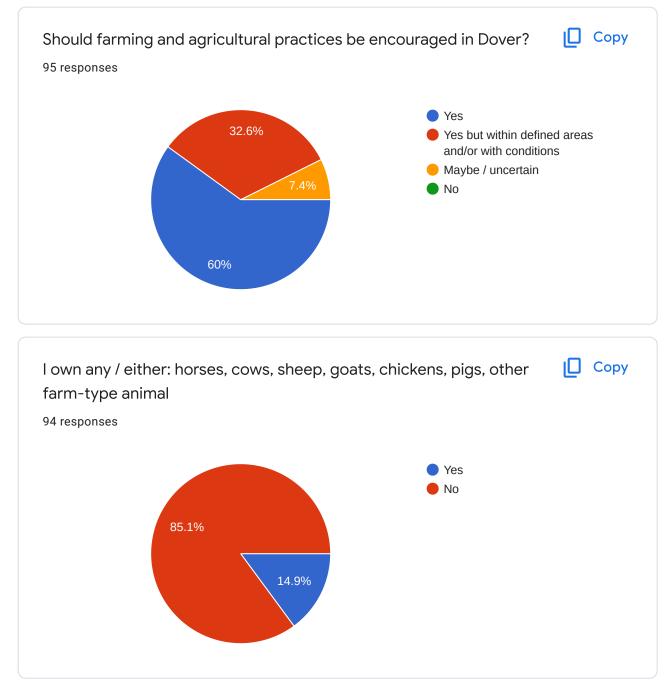

|  |
| Gardening                                                |                                                                                         |  |
| Snowboarding                                             |                                                                                         |  |
| Mount Snow                                               |                                                                                         |  |
| Is Economic Development important?<br>95 responses       | [] Сору                                                                                 |  |
| 76.8%<br>9.5%<br>13.7%                                   | <ul> <li>Not Important</li> <li>Moderately Important</li> <li>Very Important</li> </ul> |  |

1









































This content is neither created nor endorsed by Google. Report Abuse - Terms of Service - Privacy Policy

Google Forms