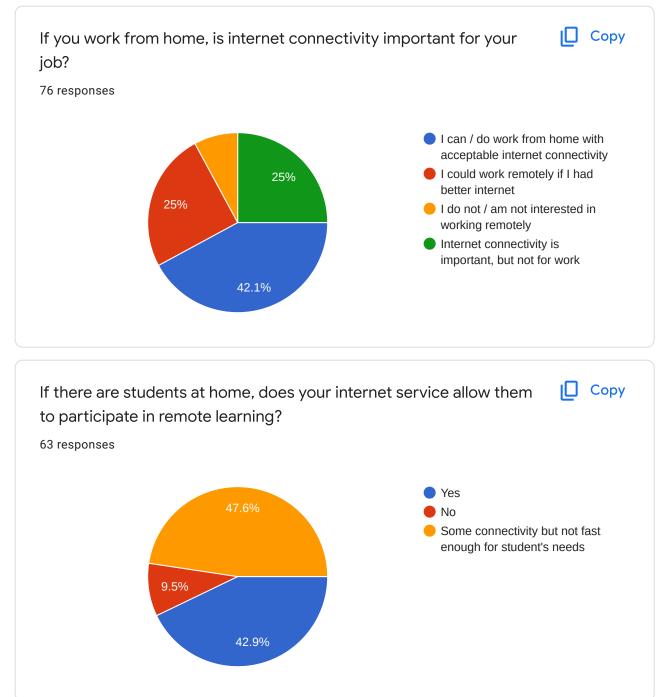

|  |
| Gardening                                                |                                                                                         |  |
| Snowboarding                                             |                                                                                         |  |
| Mount Snow                                               |                                                                                         |  |
| Is Economic Development important?<br>95 responses       | [] Сору                                                                                 |  |
| 76.8%<br>9.5%<br>13.7%                                   | <ul> <li>Not Important</li> <li>Moderately Important</li> <li>Very Important</li> </ul> |  |

1









































This content is neither created nor endorsed by Google. Report Abuse - Terms of Service - Privacy Policy

Google Forms