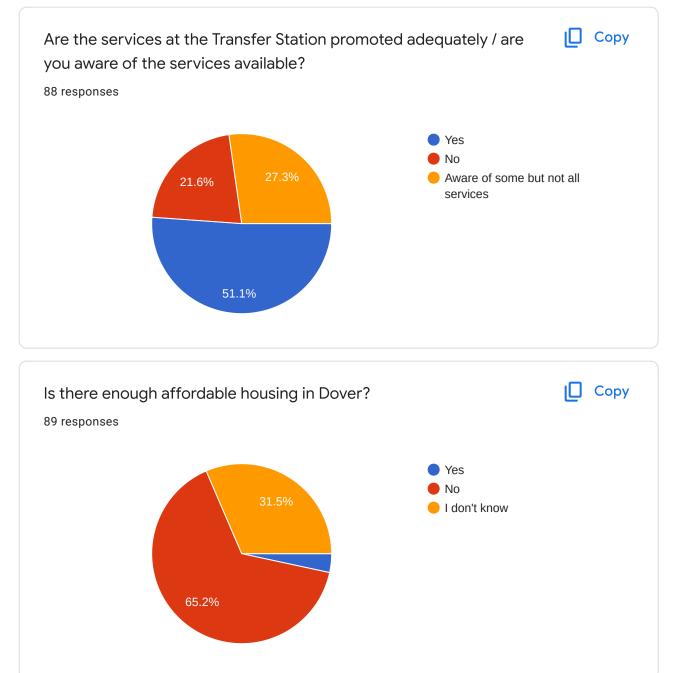

Gardening                                                |                                                                                         |  |
| Snowboarding                                             |                                                                                         |  |
| Mount Snow                                               |                                                                                         |  |
| Is Economic Development important?<br>95 responses       | [] Сору                                                                                 |  |
| 76.8%<br>9.5%<br>13.7%                                   | <ul> <li>Not Important</li> <li>Moderately Important</li> <li>Very Important</li> </ul> |  |

1









































This content is neither created nor endorsed by Google. Report Abuse - Terms of Service - Privacy Policy

Google Forms