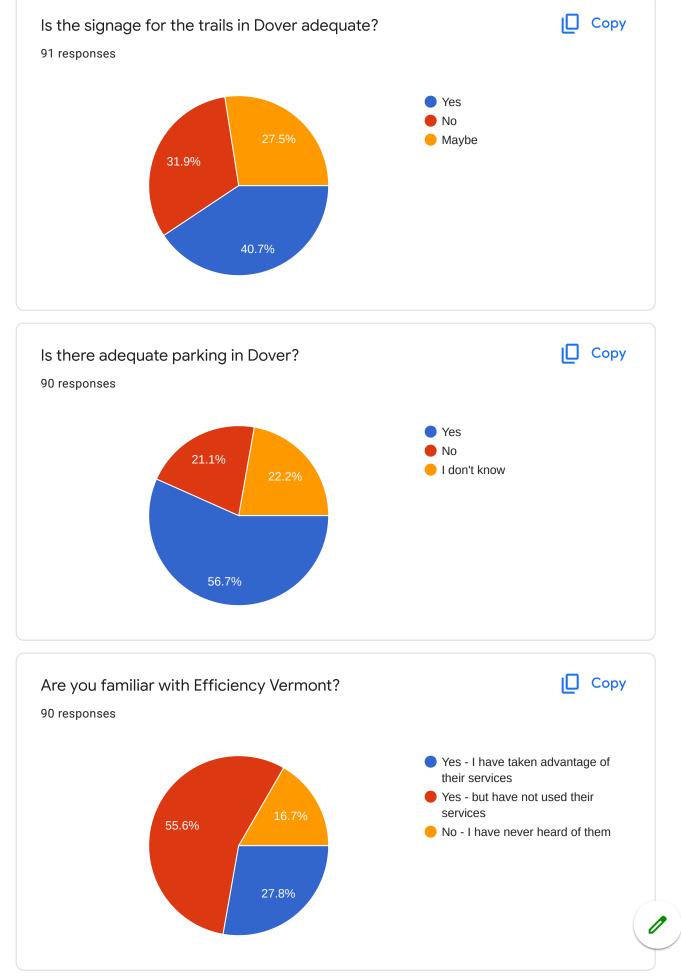

ing                                                |                                                                                         |  |
| Snowboarding                                             |                                                                                         |  |
| Mount Snow                                               |                                                                                         |  |
| Is Economic Development important?<br>95 responses       | [] Сору                                                                                 |  |
| 76.8%<br>9.5%<br>13.7%                                   | <ul> <li>Not Important</li> <li>Moderately Important</li> <li>Very Important</li> </ul> |  |

1









































This content is neither created nor endorsed by Google. Report Abuse - Terms of Service - Privacy Policy

Google Forms