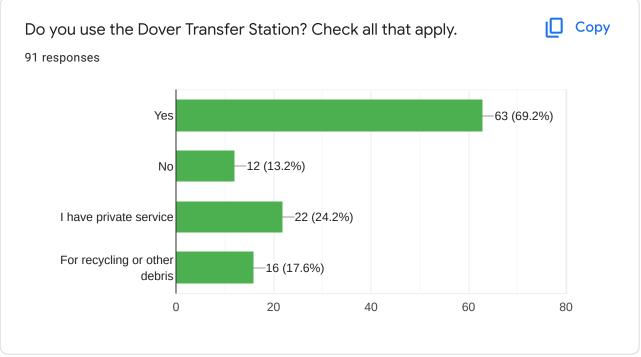

|
| Gardening                                                |                                                                                         |  |
| Snowboarding                                             |                                                                                         |  |
| Mount Snow                                               |                                                                                         |  |
| Is Economic Development important?<br>95 responses       | [] Сору                                                                                 |  |
| 76.8%<br>9.5%<br>13.7%                                   | <ul> <li>Not Important</li> <li>Moderately Important</li> <li>Very Important</li> </ul> |  |

1









































This content is neither created nor endorsed by Google. Report Abuse - Terms of Service - Privacy Policy

Google Forms