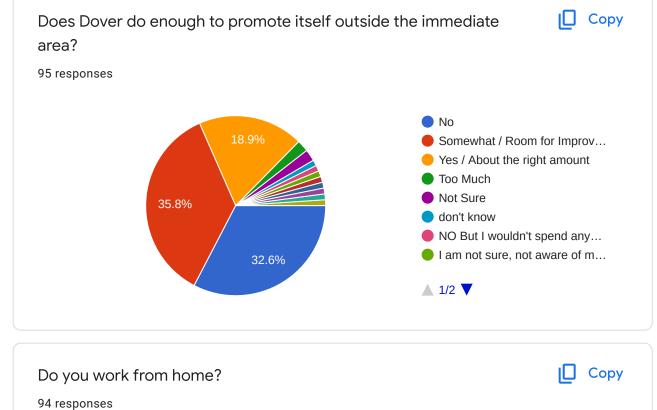

|  |
| Gardening                                                |                                                                                         |  |
| Snowboarding                                             |                                                                                         |  |
| Mount Snow                                               |                                                                                         |  |
| Is Economic Development important?<br>95 responses       | [] Сору                                                                                 |  |
| 76.8%<br>9.5%<br>13.7%                                   | <ul> <li>Not Important</li> <li>Moderately Important</li> <li>Very Important</li> </ul> |  |

1









































This content is neither created nor endorsed by Google. Report Abuse - Terms of Service - Privacy Policy

Google Forms