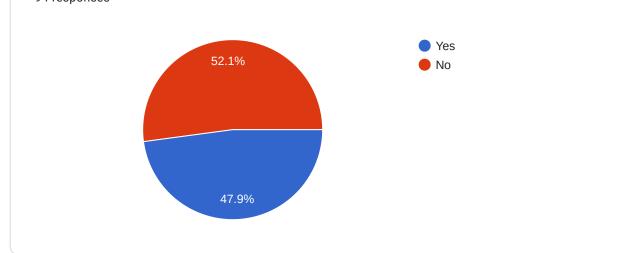

|  |
| Gardening                                                |                                                                                         |  |
| Snowboarding                                             |                                                                                         |  |
| Mount Snow                                               |                                                                                         |  |
| Is Economic Development important?<br>95 responses       | [] Сору                                                                                 |  |
| 76.8%<br>9.5%<br>13.7%                                   | <ul> <li>Not Important</li> <li>Moderately Important</li> <li>Very Important</li> </ul> |  |

1









































This content is neither created nor endorsed by Google. Report Abuse - Terms of Service - Privacy Policy

Google Forms