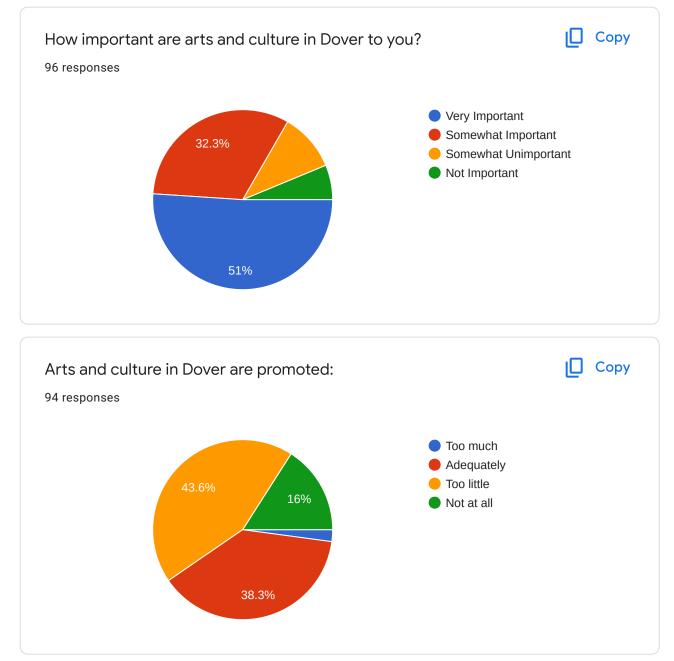

|  |
| Gardening                                                |                                                                                         |  |
| Snowboarding                                             |                                                                                         |  |
| Mount Snow                                               |                                                                                         |  |
| Is Economic Development important?<br>95 responses       | [] Сору                                                                                 |  |
| 76.8%<br>9.5%<br>13.7%                                   | <ul> <li>Not Important</li> <li>Moderately Important</li> <li>Very Important</li> </ul> |  |

1









































This content is neither created nor endorsed by Google. Report Abuse - Terms of Service - Privacy Policy

Google Forms