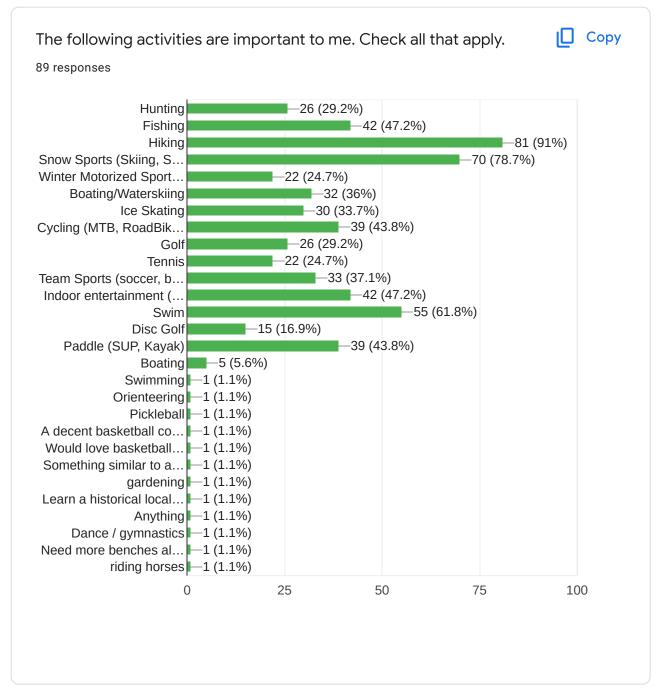

|  |
| Gardening                                                |                                                                                         |  |
| Snowboarding                                             |                                                                                         |  |
| Mount Snow                                               |                                                                                         |  |
| Is Economic Development important?<br>95 responses       | [] Сору                                                                                 |  |
| 76.8%<br>9.5%<br>13.7%                                   | <ul> <li>Not Important</li> <li>Moderately Important</li> <li>Very Important</li> </ul> |  |

1









































This content is neither created nor endorsed by Google. Report Abuse - Terms of Service - Privacy Policy

Google Forms