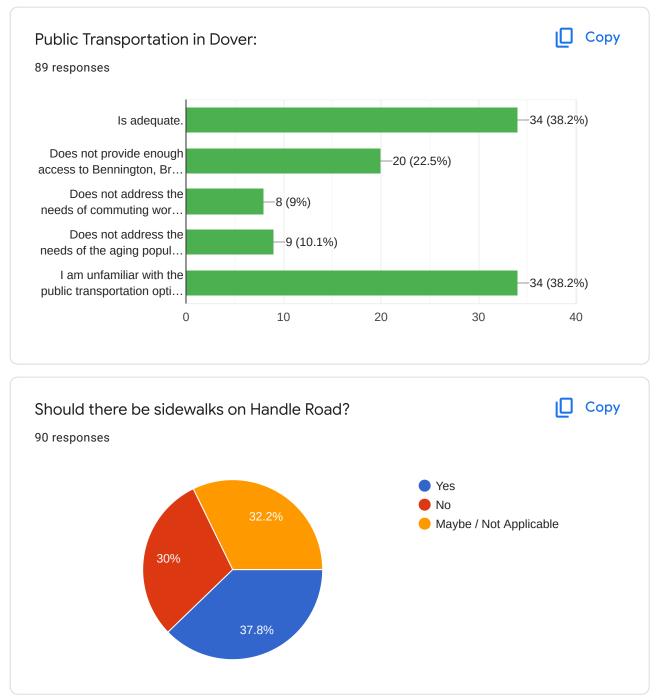

ening                                                |                                                                                         |  |
| Snowboarding                                             |                                                                                         |  |
| Mount Snow                                               |                                                                                         |  |
| Is Economic Development important?<br>95 responses       | [] Сору                                                                                 |  |
| 76.8%<br>9.5%<br>13.7%                                   | <ul> <li>Not Important</li> <li>Moderately Important</li> <li>Very Important</li> </ul> |  |

1









































This content is neither created nor endorsed by Google. Report Abuse - Terms of Service - Privacy Policy

Google Forms