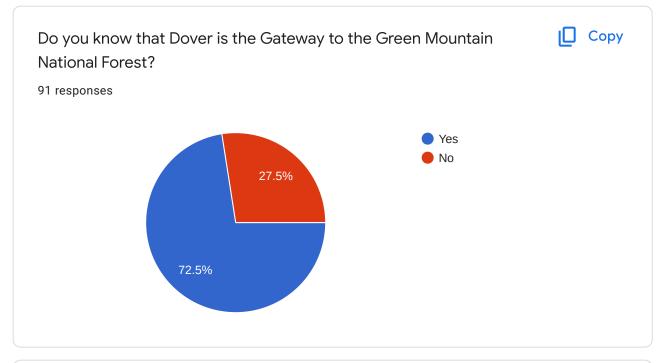

|
| Gardening                                                |                                                                                         |  |
| Snowboarding                                             |                                                                                         |  |
| Mount Snow                                               |                                                                                         |  |
| Is Economic Development important?<br>95 responses       | [] Сору                                                                                 |  |
| 76.8%<br>9.5%<br>13.7%                                   | <ul> <li>Not Important</li> <li>Moderately Important</li> <li>Very Important</li> </ul> |  |

1









































This content is neither created nor endorsed by Google. Report Abuse - Terms of Service - Privacy Policy

Google Forms